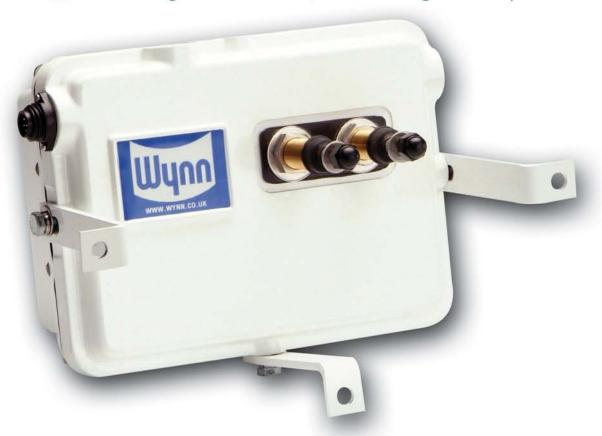

# **Type 1850**

# **External Pantograph Wiper**

Ideal for heavy duty usage in medium sized applications

- Totally enclosed drive unit for safety, reliability and longevity
- Quick and easy installation reducing costs
- 2 speed operation with self parking
- Intermittent wipe available dependant upon selected controller
- De-icing heaters in arms an option for cold weather operation
- Spray nozzles available in arms for efficient flow of fresh water
- Inward facing drive as standard; outward facing drive an option

## Type 1850 External Pantograph Wiper

## Ideal for heavy duty usage in medium sized applications