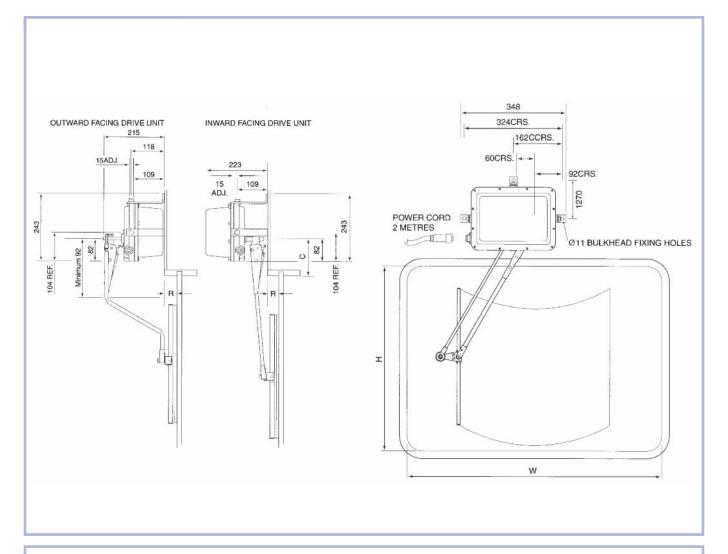

#### **How to Order**

All wipers are custom built to suit your requirements. Please provide your window and installation details to us so that we can recommend the angle of arc, blade, arm and shaft lengths to suit your application.

- I Window Dimensions: W x H
- 2 Mounting Distance C
- 3 Dimension R
- 4 Voltage Supply
- 5 Are spray nozzles to be fitted?
- 6 Quantity required